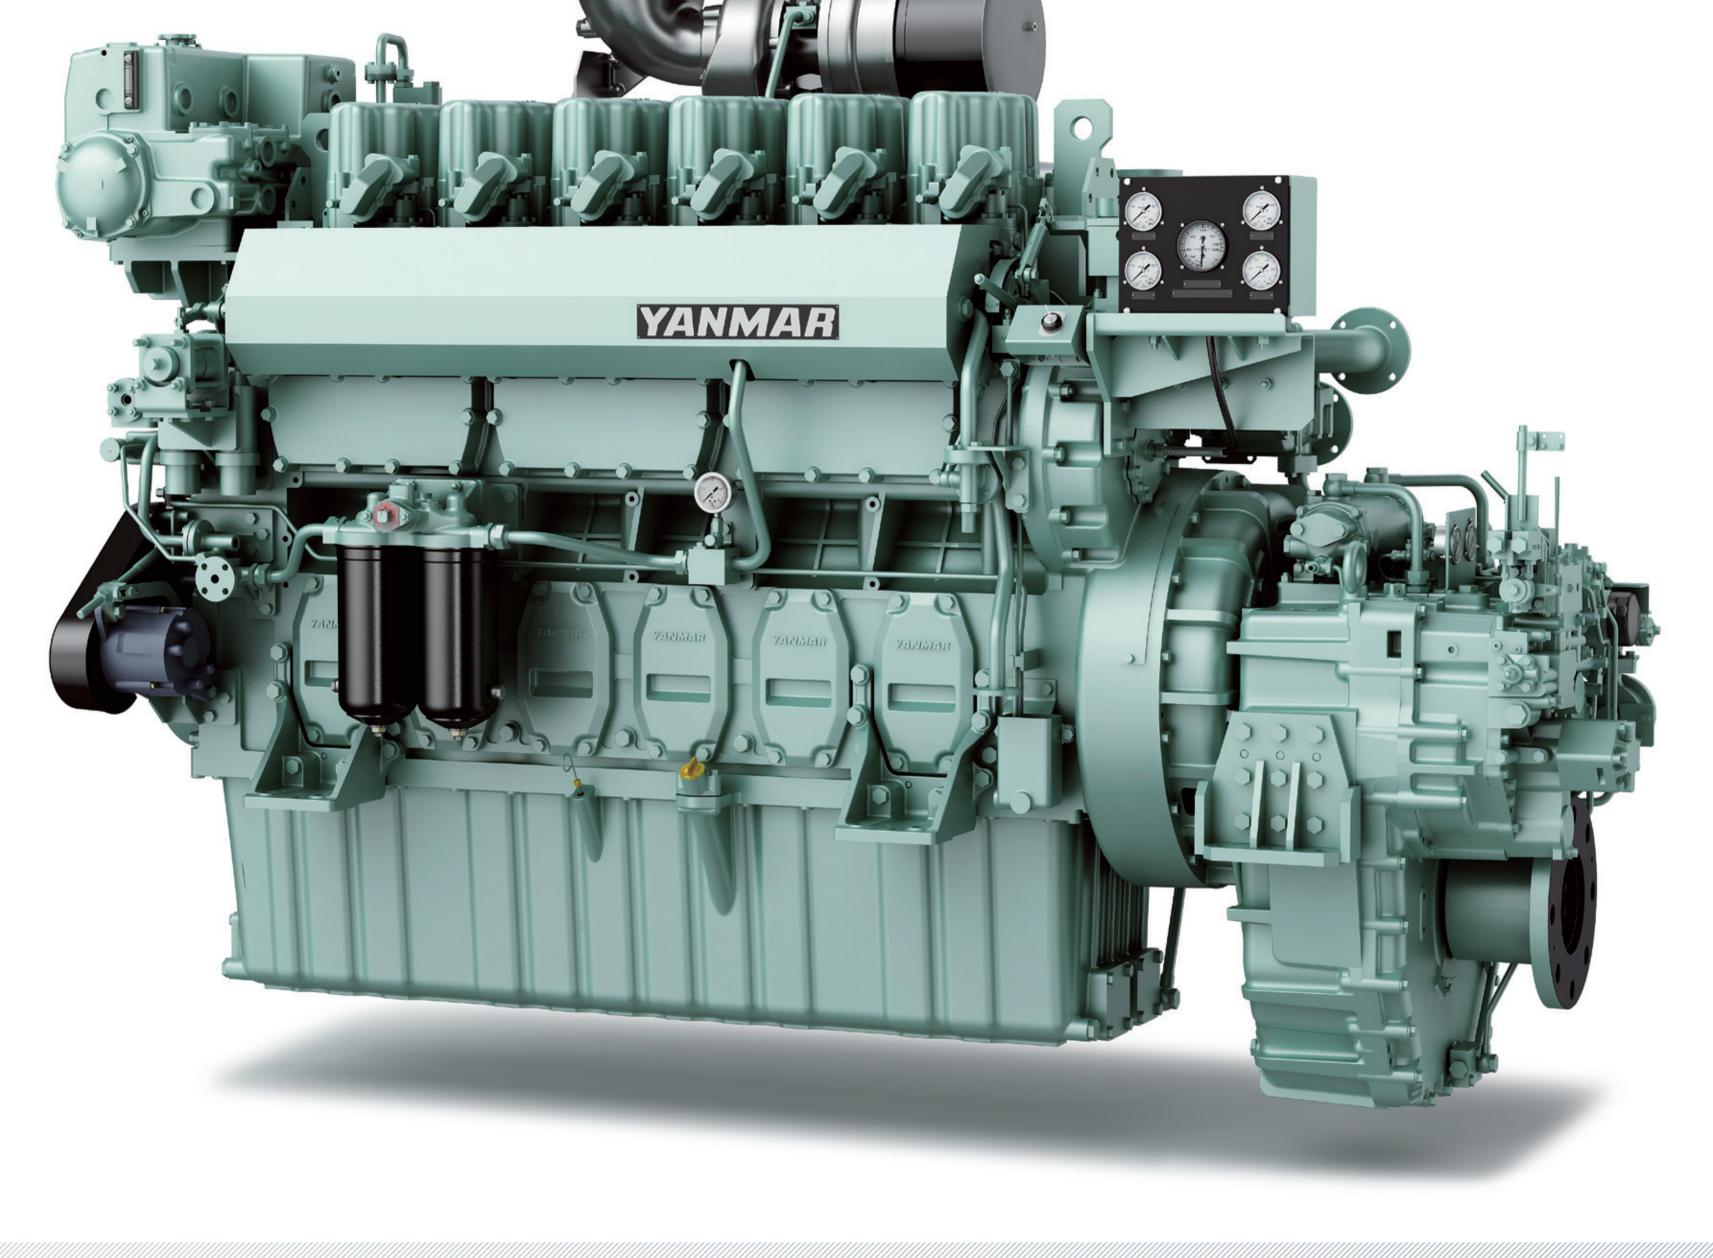

# 6EY17W

## The Evolution of Reliability

World-leading technology meets unrivalled durability in 6EY17W.

### **Engine Specifications**

| Model                          | 6EY17W                                        |                                                        |          |          |           |           |
|--------------------------------|-----------------------------------------------|--------------------------------------------------------|----------|----------|-----------|-----------|
| Туре                           | Vertical, water-cooled, 4-cycle diesel engine |                                                        |          |          |           |           |
| No.of Cylinders                |                                               |                                                        | 6        |          |           |           |
| Bore x Stroke                  | mm                                            | 170 × 230                                              |          |          |           |           |
| Total Stroke Volume            | lit.                                          | 31.3                                                   |          |          |           |           |
| Rated Output (at Flywheel End) | kW(PS)                                        | 374(508)                                               | 480(653) | 590(802) | 749(1018) | 837(1138) |
| Rated Speed                    | min⁻¹                                         | 1350 1450                                              |          |          | 1450      |           |
| Direction of Rotation          |                                               | Counterclockwise as viewed from flywheel end           |          |          |           |           |
| Combustion System              |                                               | Direct injection                                       |          |          |           |           |
| Lubricating System             |                                               | Fully automatic lubrication by pump equipped in engine |          |          |           |           |
| Cooling System                 |                                               | Constantly high temperature cooling system             |          |          |           |           |
| Starting System                |                                               | Electric starting motor                                |          |          |           |           |
| Dry Weight                     | kg                                            | 3880                                                   |          |          |           |           |