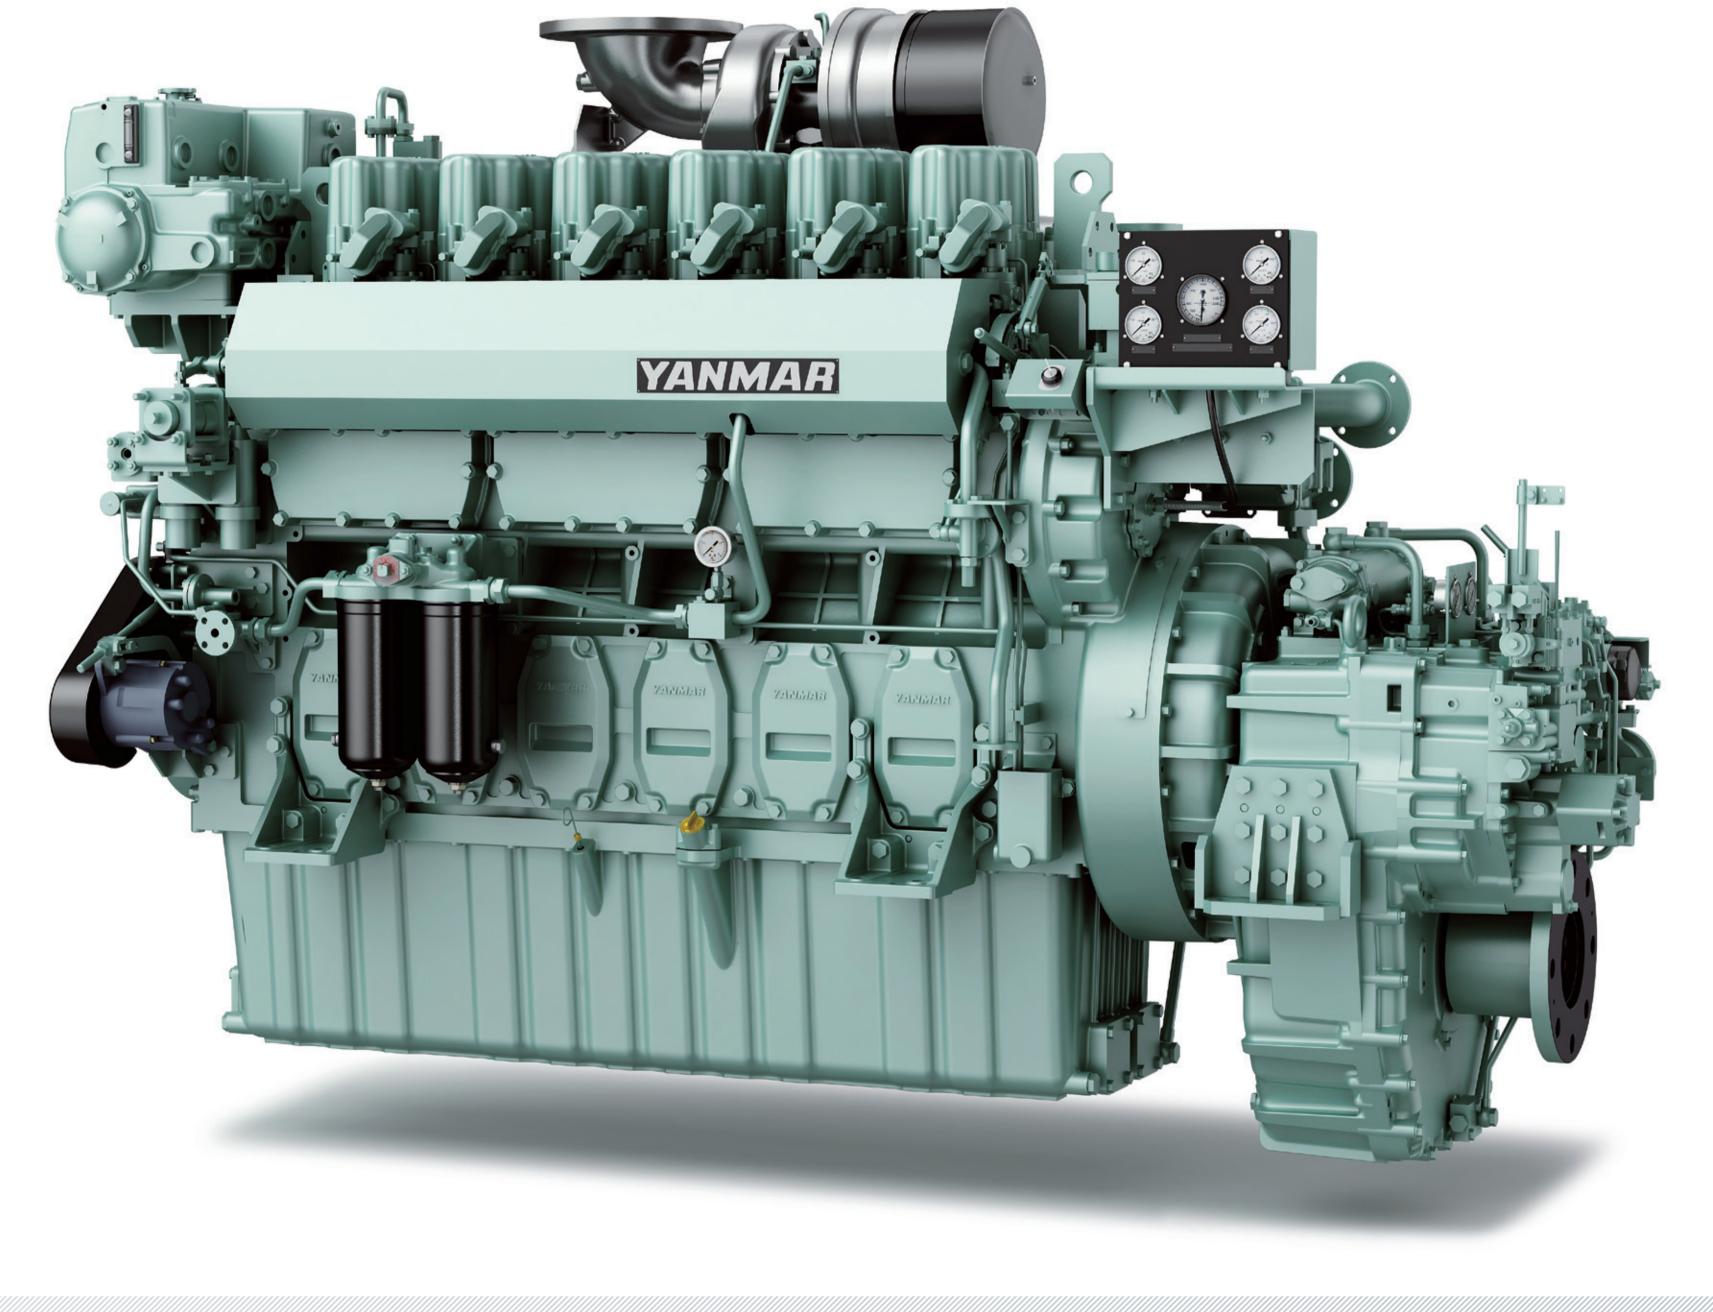

# 6EY17W

## The Evolution of Reliability

World-leading technology meets unrivalled durability in 6EY17W.

### **Engine Specifications**

| Model                          | 6EY17W                                        |                                                        |          |          |           |           |
|--------------------------------|-----------------------------------------------|--------------------------------------------------------|----------|----------|-----------|-----------|
| Туре                           | Vertical, water-cooled, 4-cycle diesel engine |                                                        |          |          |           |           |
| No.of Cylinders                |                                               |                                                        | 6        |          |           |           |
| Bore x Stroke                  | mm                                            | 170 × 230                                              |          |          |           |           |
| Total Stroke Volume            | lit.                                          | 31.3                                                   |          |          |           |           |
| Rated Output (at Flywheel End) | kW(PS)                                        | 374(508)                                               | 480(653) | 590(802) | 749(1018) | 837(1138) |
| Rated Speed                    | min⁻¹                                         | 1350 1450                                              |          |          | 1450      |           |
| Direction of Rotation          |                                               | Counterclockwise as viewed from flywheel end           |          |          |           |           |
| Combustion System              |                                               | Direct injection                                       |          |          |           |           |
| Lubricating System             |                                               | Fully automatic lubrication by pump equipped in engine |          |          |           |           |
| Cooling System                 |                                               | Constantly high temperature cooling system             |          |          |           |           |
| Starting System                |                                               | Electric starting motor                                |          |          |           |           |
| Dry Weight                     | kg                                            | 3880                                                   |          |          |           |           |