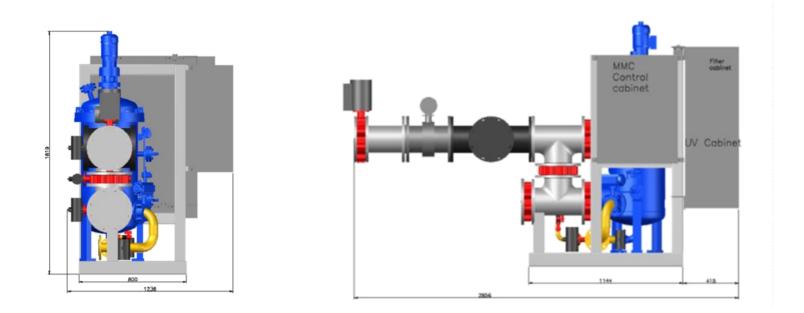

#### Preliminary Dimensional Sketch 150m³/h System

| Capacity<br>(m³/h) | Length | Width | Height | Foot Print<br>(m²) | Weight (Kg) | Power<br>consumption UV<br>max/min (kW) |
|--------------------|--------|-------|--------|--------------------|-------------|-----------------------------------------|
| 150                | 2838   | 1241  | 1819   | 3,5                | 1183        | 14/8                                    |