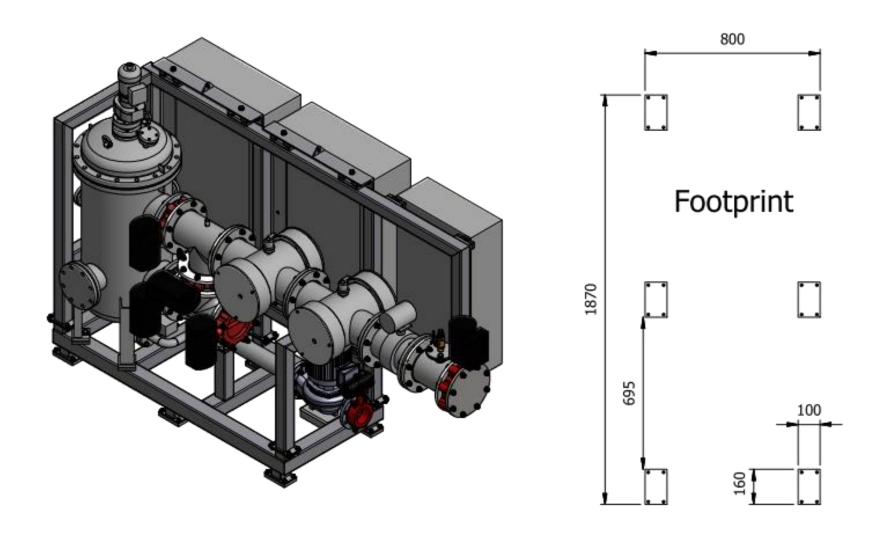

# BALLAST WATER MANAGEMENT SYSTEMS

Modular design – can be delivered as Skid or separate components (simplifies retrofit)