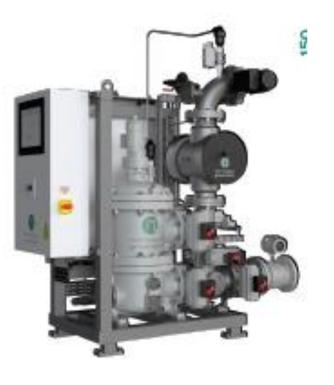

# BALLAST WATER MANAGEMENT SYSTEMS

Modular design – can be delivered as Skid or separate components (simplifies retrofit)

### Preliminary Dimensional Sketch 300m³/h System

| Capacity<br>(m³/h) | Length | Width | Height | Foot Print<br>(m²) | Weight (Kg) | Power<br>consumption UV<br>max/min (kW) |
|--------------------|--------|-------|--------|--------------------|-------------|-----------------------------------------|
| 300                | 3534   | 1342  | 2138   | 4,8                | 1566        | 28/16                                   |