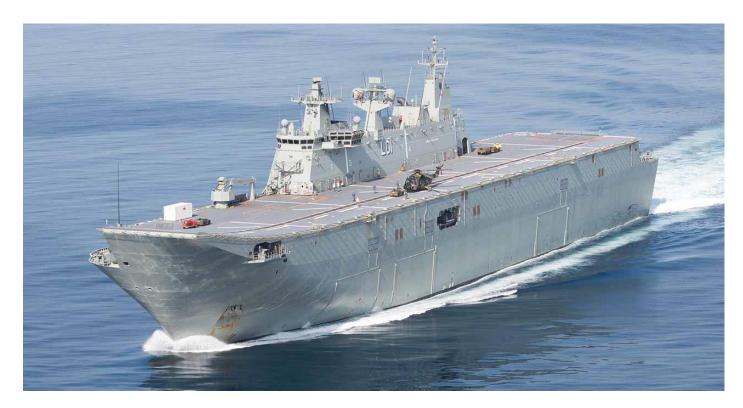

Detegasa has installed 759 equipment on board the Spanish Navy fleet.

LPD "Canberra"

Auxiliary Oiler Replenishment (AOR) Class

Air Warfare Destroyer (DDG)
Class "Hobart"