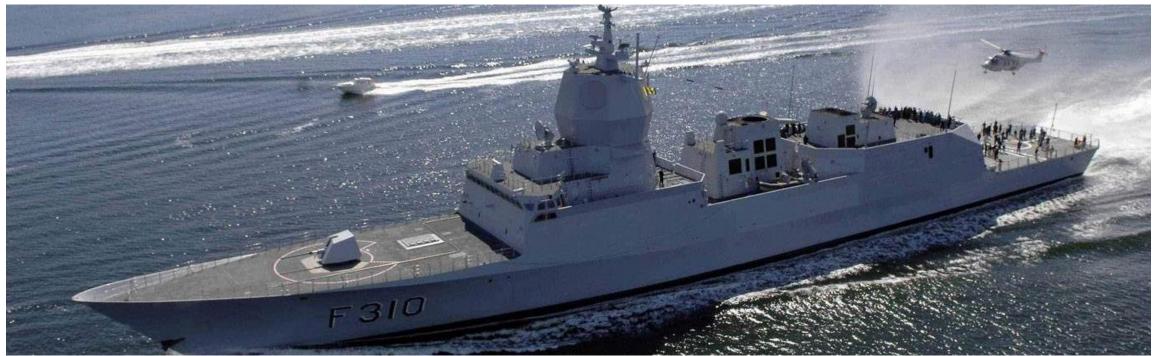

DETEGASA HAS 477 EQUIPMENT INSTALLED ON BOARD RAN

F310 "Fridtjof Nansen" FRIGATES

### Royal Norwegian Navy

| Ship                     | Units Delivered |
|--------------------------|-----------------|
| Fragatas F310 (3 buques) | 332             |
| TOTAL                    | 332             |

332 systems installed on board the frigates program

T-26 Frigates Program for the Royal British Navy