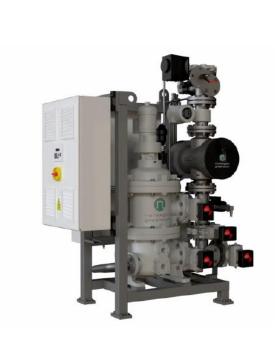

#### Preliminary Dimensional Sketch 150m³/h System

| Capacity<br>(m³/h) | Length | Width | Height | Foot Print<br>(m²) | Weight (Kg) | Power<br>consumption UV<br>max/min (kW) |
|--------------------|--------|-------|--------|--------------------|-------------|-----------------------------------------|
| 150                | 2838   | 1241  | 1819   | 3,5                | 1183        | 14/8                                    |

# BALLAST WATER MANAGEMENT SYSTEM