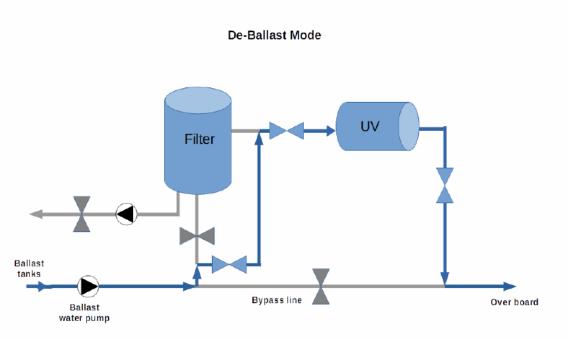

#### BALLAST WATER MANAGEMENT SYSTEMS

- √ Small footprint
- ✓ Simple installation
- ✓ User-friendly
- ✓ Maintenance friendly
- ✓ Low power consumption, approx. 15 kW at maximum power
- ✓ Low operating cost
- **✓ DNV Type Approved**
- ✓ USCG AMS

# BALLAST WATER MANAGEMENT SYSTEMS

- Capacities from TRC 60m3/h- 1274m3/h
- Lamp life 1000 hours, i.e. 5 year
- Can be integrated in ships existing automation system (IAS).
- Automatic flushing with fresh water after operation
- No chemicals, no drain water to bilge sumps
- Can be integrated in ships existing automation system (IAS).
- PC based control system, possibility for remote Access

### BALLAST WATER MANAGEMENT SYSTEMS

- Epoxy coating as standard
- Excellent corrosion resistance
- 20micron filter basket
- Can withstand abrasive particles
- · Short lead time
- Very robust inner parts
- Easy to assemble
- No electric or pneumatic devices in contact with seawater
- Backflush pump as standard
- · Sacrificial anode as standard
- Shelf design
- Widely available as spares
- Easy maintenance
  - = Lower cost

#### BALLAST WATER MANAGEMENT SYSTEMS

# BALLAST WATER MANAGEMENT SYSTEMS

Modular design – can be delivered as Skid or separate components (simplifies retrofit)

# BALLAST WATER MANAGEMENT SYSTEMS

#### What to consider when installing your BWMS

- Available space and acceptable power consumption?
- Is increased ballast time accepted if compensated with smaller size and lower cost?

We see more and more shipowners that install systems smaller than their onboard ballast pump capacity, due to operations are not always ballast dependent. (This require some form of counter measure to ensure reduction of flow onboard to be according to BWMS treatment rate capacity)