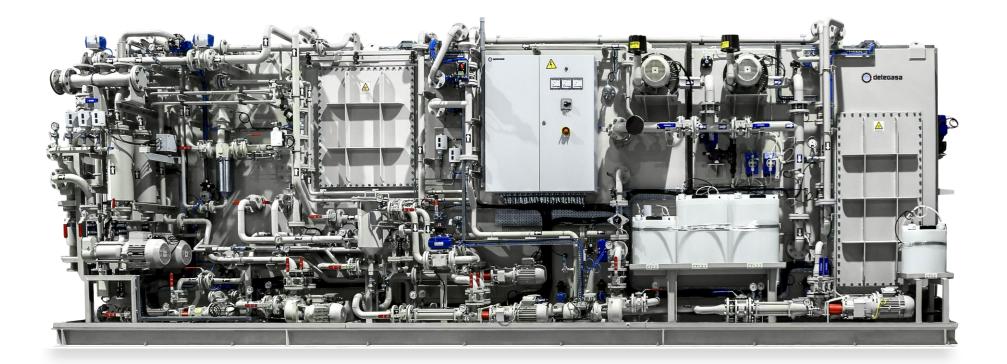

# BALLAST WATER MANAGEMENT SYSTEMS

Modular design – can be delivered as Skid or separate components (simplifies retrofit)

# BALLAST WATER MANAGEMENT SYSTEMS