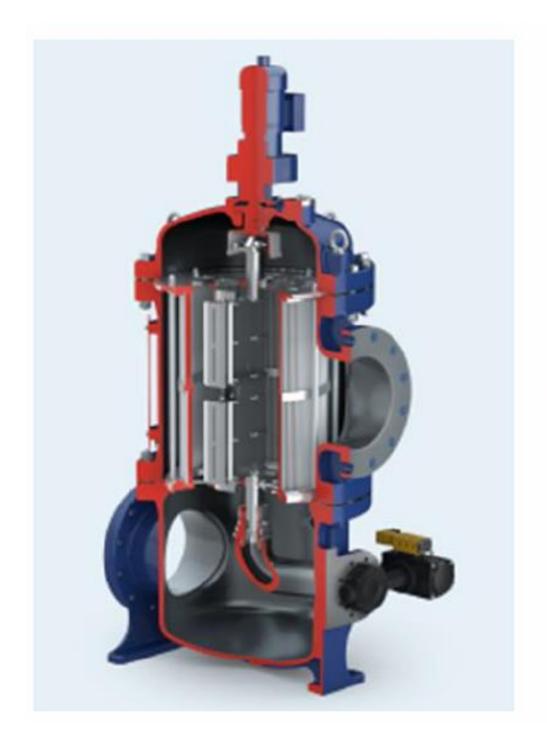

#### BALLAST WATER MANAGEMENT SYSTEMS

- √ Small footprint
- ✓ Simple installation
- ✓ User-friendly
- ✓ Maintenance friendly
- ✓ Low power consumption, approx. 15 kW at maximum power
- ✓ Low operating cost
- **✓ DNV Type Approved**
- ✓ USCG AMS

# BALLAST WATER MANAGEMENT SYSTEMS

- Capacities from TRC 60m3/h- 1274m3/h
- Lamp life 1000 hours, i.e. 5 year
- Can be integrated in ships existing automation system (IAS).
- Automatic flushing with fresh water after operation
- No chemicals, no drain water to bilge sumps
- Can be integrated in ships existing automation system (IAS).
- PC based control system, possibility for remote Access

### BALLAST WATER MANAGEMENT SYSTEMS

- Epoxy coating as standard
- Excellent corrosion resistance
- 20micron filter basket
- Can withstand abrasive particles
- · Short lead time
- Very robust inner parts
- Easy to assemble
- No electric or pneumatic devices in contact with seawater
- Backflush pump as standard
- · Sacrificial anode as standard
- Shelf design
- Widely available as spares
- Easy maintenance
  - = Lower cost

#### BALLAST WATER MANAGEMENT SYSTEMS