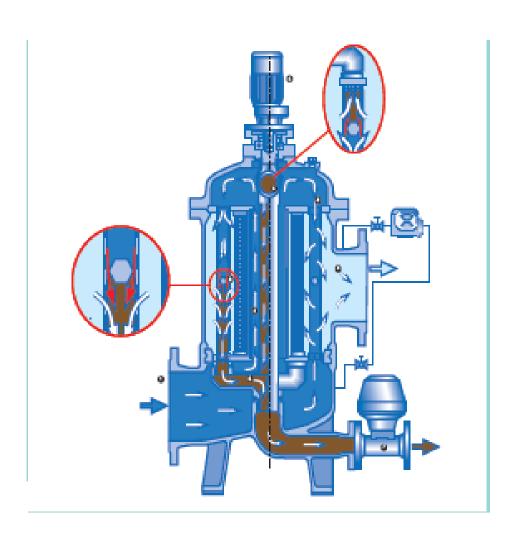

#### INCINERATORS- SEWAGE TREATMENT PLANTS- BILGE WATER SEPARATORS

### BALLAST WATER MANAGEMENT SYSTEMS

- Epoxy coating as standard
- Excellent corrosion resistance
- 20micron filter basket
- Can withstand abrasive particles
- · Short lead time
- Very robust inner parts
- Easy to assemble
- No electric or pneumatic devices in contact with seawater
- Backflush pump as standard
- · Sacrificial anode as standard
- Shelf design
- Widely available as spares
- Easy maintenance
  - = Lower cost

#### Accurate UV-I readings > Optimized power consumption

- Fouling is an important issue for UV-systems. Increased fouling = more power
- NGT are using a unique wiper system from first signal of low transmission, automatic or manual
- This will clean all quartz sleeves, including quartz sleeve for UV-sensor
- Exclude requirement to dismount sensor to clean, often resulting in requirements to recalibrate sensor