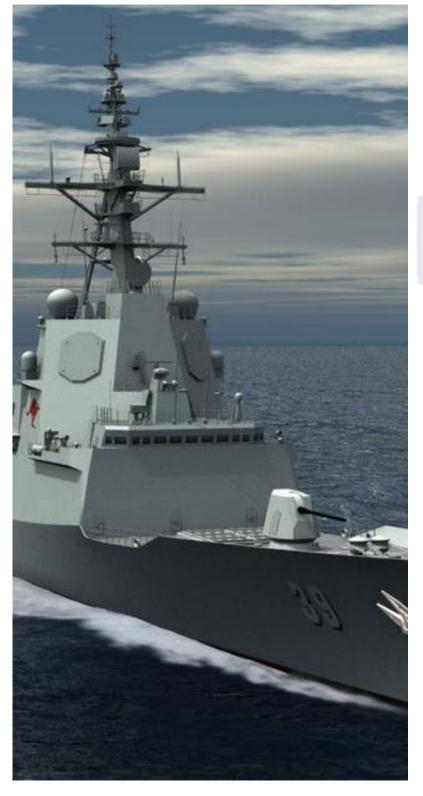

Detegasa has installed 759 equipment on board the Spanish Navy fleet.

LPD "Canberra"

Auxiliary Oiler Replenishment (AOR) Class

Air Warfare Destroyer (DDG)
Class "Hobart"