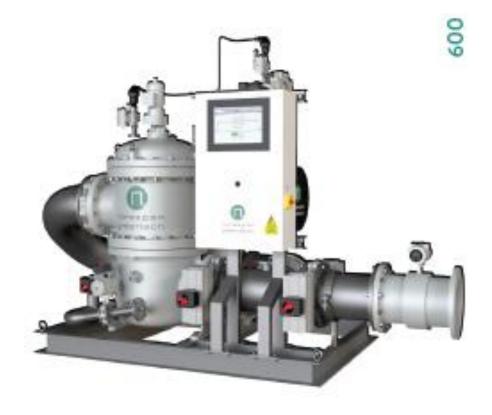

#### BALLAST WATER MANAGEMENT SYSTEMS

- √ Small footprint
- ✓ Simple installation
- ✓ User-friendly
- ✓ Maintenance friendly
- ✓ Low power consumption, approx. 15 kW at maximum power
- ✓ Low operating cost
- **✓ DNV Type Approved**
- ✓ USCG AMS

# BALLAST WATER MANAGEMENT SYSTEMS

- Capacities from TRC 60m3/h- 1274m3/h
- Lamp life 1000 hours, i.e. 5 year
- Can be integrated in ships existing automation system (IAS).
- Automatic flushing with fresh water after operation
- No chemicals, no drain water to bilge sumps
- Can be integrated in ships existing automation system (IAS).
- PC based control system, possibility for remote Access

#### BALLAST WATER MANAGEMENT SYSTEMS

# BALLAST WATER MANAGEMENT SYSTEMS

Modular design – can be delivered as Skid or separate components (simplifies retrofit)

# BALLAST WATER MANAGEMENT SYSTEMS

# BALLAST WATER MANAGEMENT SYSTEM