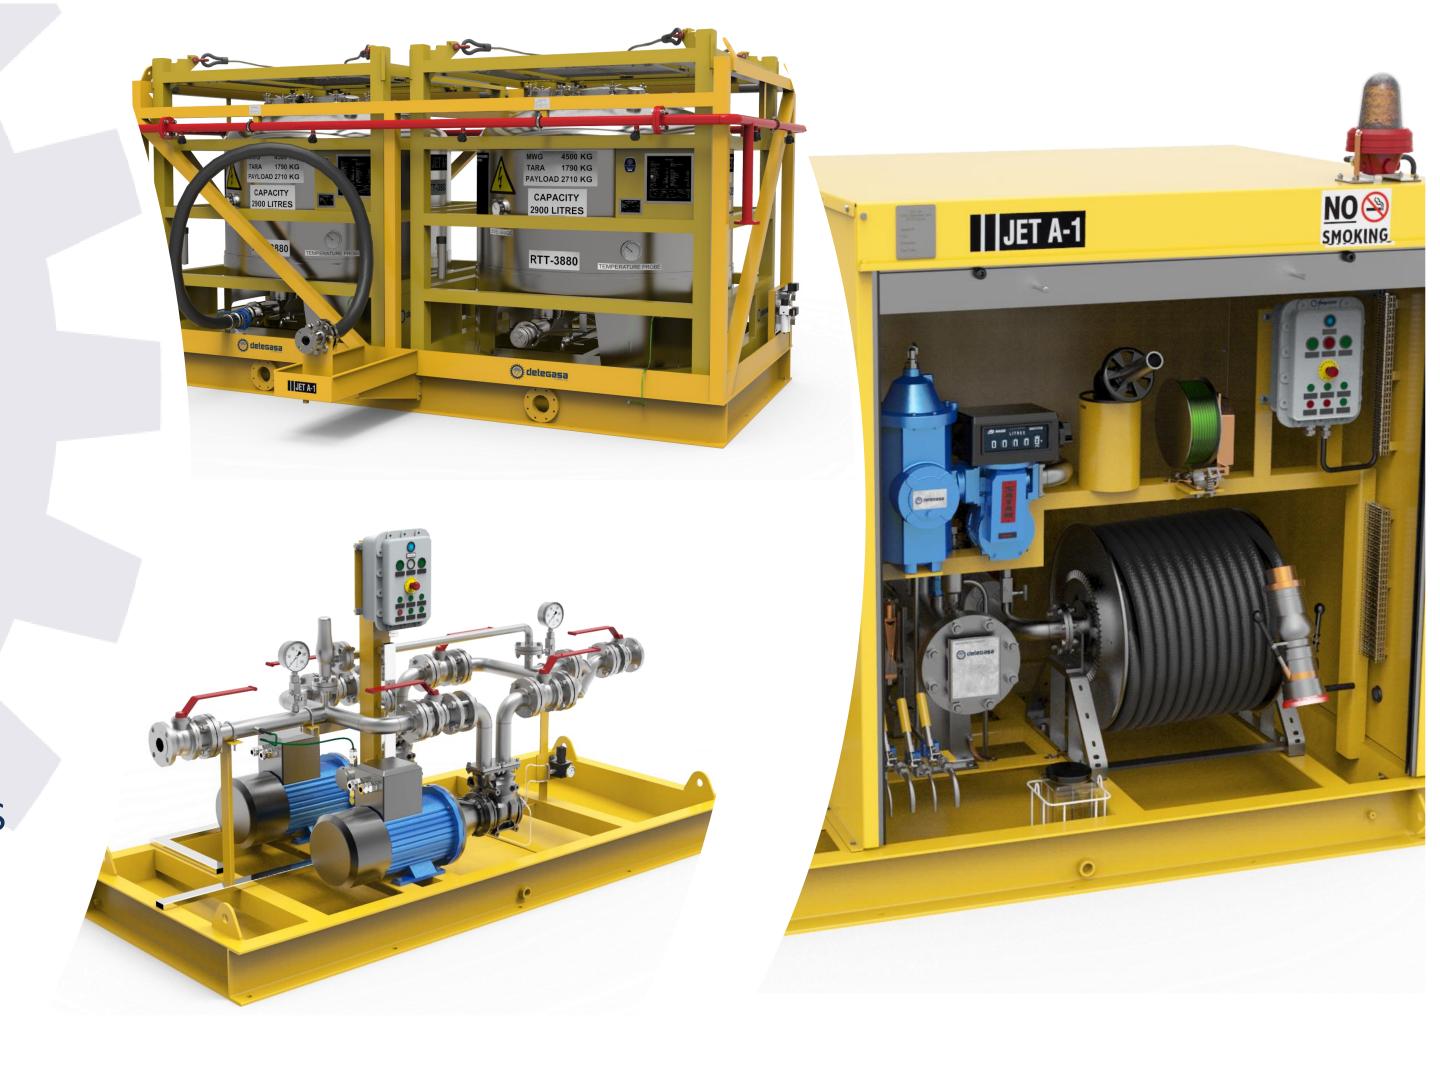

#### REFUELING SYSTEMS

- ✓ DISPENSING UNITS
- ✓ PUMPS MODULES
- ✓ TRANSPORTABLE TANKS