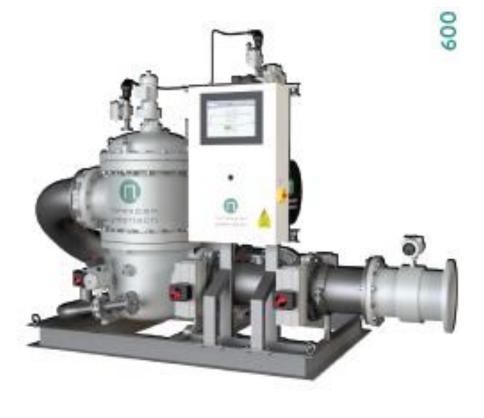

Preliminary Dimensional Sketch 300m³/h System

### Preliminary Dimensional Sketch 300m³/h System

| Capacity<br>(m³/h) | Length | Width | Height | Foot Print<br>(m²) | Weight (Kg) | Power<br>consumption UV<br>max/min (kW) |
|--------------------|--------|-------|--------|--------------------|-------------|-----------------------------------------|
| 300                | 3534   | 1342  | 2138   | 4,8                | 1566        | 28/16                                   |

# BALLAST WATER MANAGEMENT SYSTEM