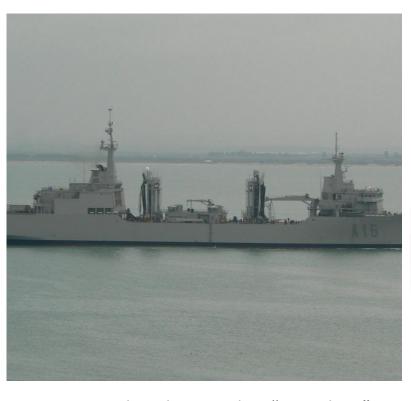

Other Spanish Navy Ships

Logistic Replenishment Ship "Cantabria"

HelicopterLanding Dock "Juan Carlos I"