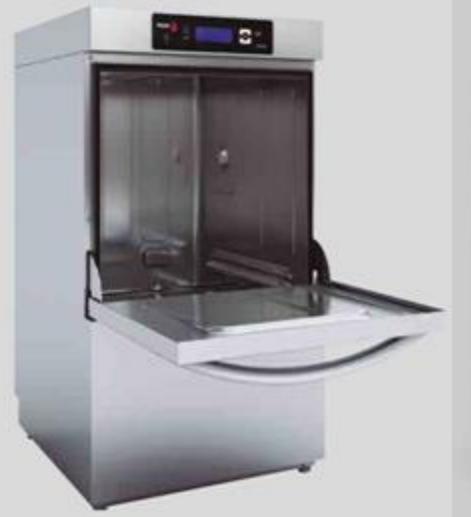

| Cooling modules |



#### REFUELING SYSTEMS

- ✓ DISPENSING UNITS
- ✓ PUMPS MODULES
- ✓ TRANSPORTABLE TANKS



#### WASTE TREATMENT





#### INCINERATORS- SEWAGE TREATMENT PLANTS- BILGE WATER SEPARATORS





#### GALLEY

- COOKING
- -OVENS
- DISHWASHING
- REFRIGERATORS
- AUXILIARY EQUIPMENT
- -FURNITURE













#### GALLEY PRODUCTS

- -OVENS AND CHILLERS
- -DISHWASHER
- -REFRIGERATORS













#### LAUNDRY



#### HIGH SPIN FAST SPIN LOW SPIN









All models with Touch Plus TP2 programmer.
The ranges, versions and sizes remain the same.
CONFIGURABLE OPTIONS







#### BALLAST WATER MANAGEMENT SYSTEMS

- √ Small footprint
- ✓ Simple installation
- ✓ User-friendly
- ✓ Maintenance friendly
- ✓ Low power consumption, approx. 15 kW at maximum power
- ✓ Low operating cost
- **✓ DNV Type Approved**
- ✓ USCG AMS

# BALLAST WATER MANAGEMENT SYSTEMS



- Capacities from TRC 60m3/h- 1274m3/h
- Lamp life 1000 hours, i.e. 5 year
- Can be integrated in ships existing automation system (IAS).
- Automatic flushing with fresh water after operation
- No chemicals, no drain water to bilge sumps
- Can b