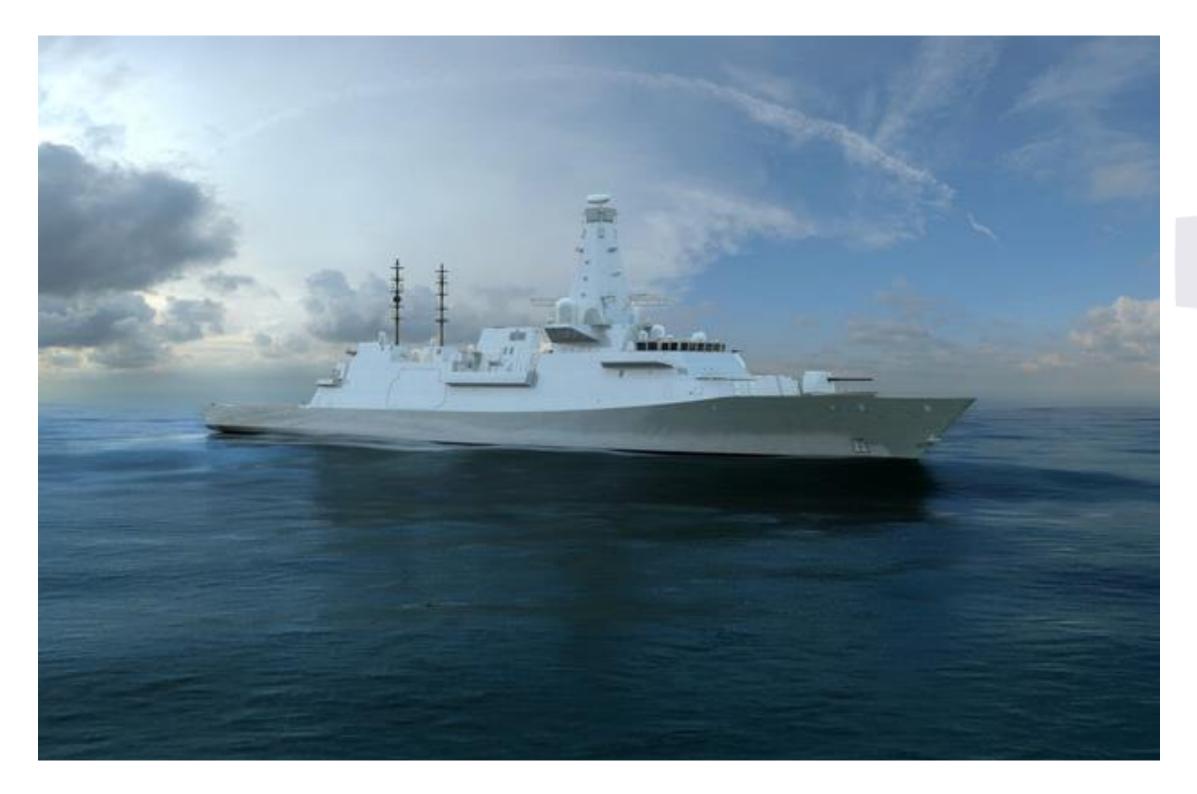

332 systems installed on board the frigates program

T-26 Frigates Program for the Royal British Navy

#### Royal British Navy

| Equipment              | Quantity | Total |
|------------------------|----------|-------|
| SEWAGE TREATMENT PLANT | 2        | 6     |
| Oily Water Separator   | 1        | 3     |
| TOTAL                  | 3        | 9     |

**BAE SYSTEMS** 