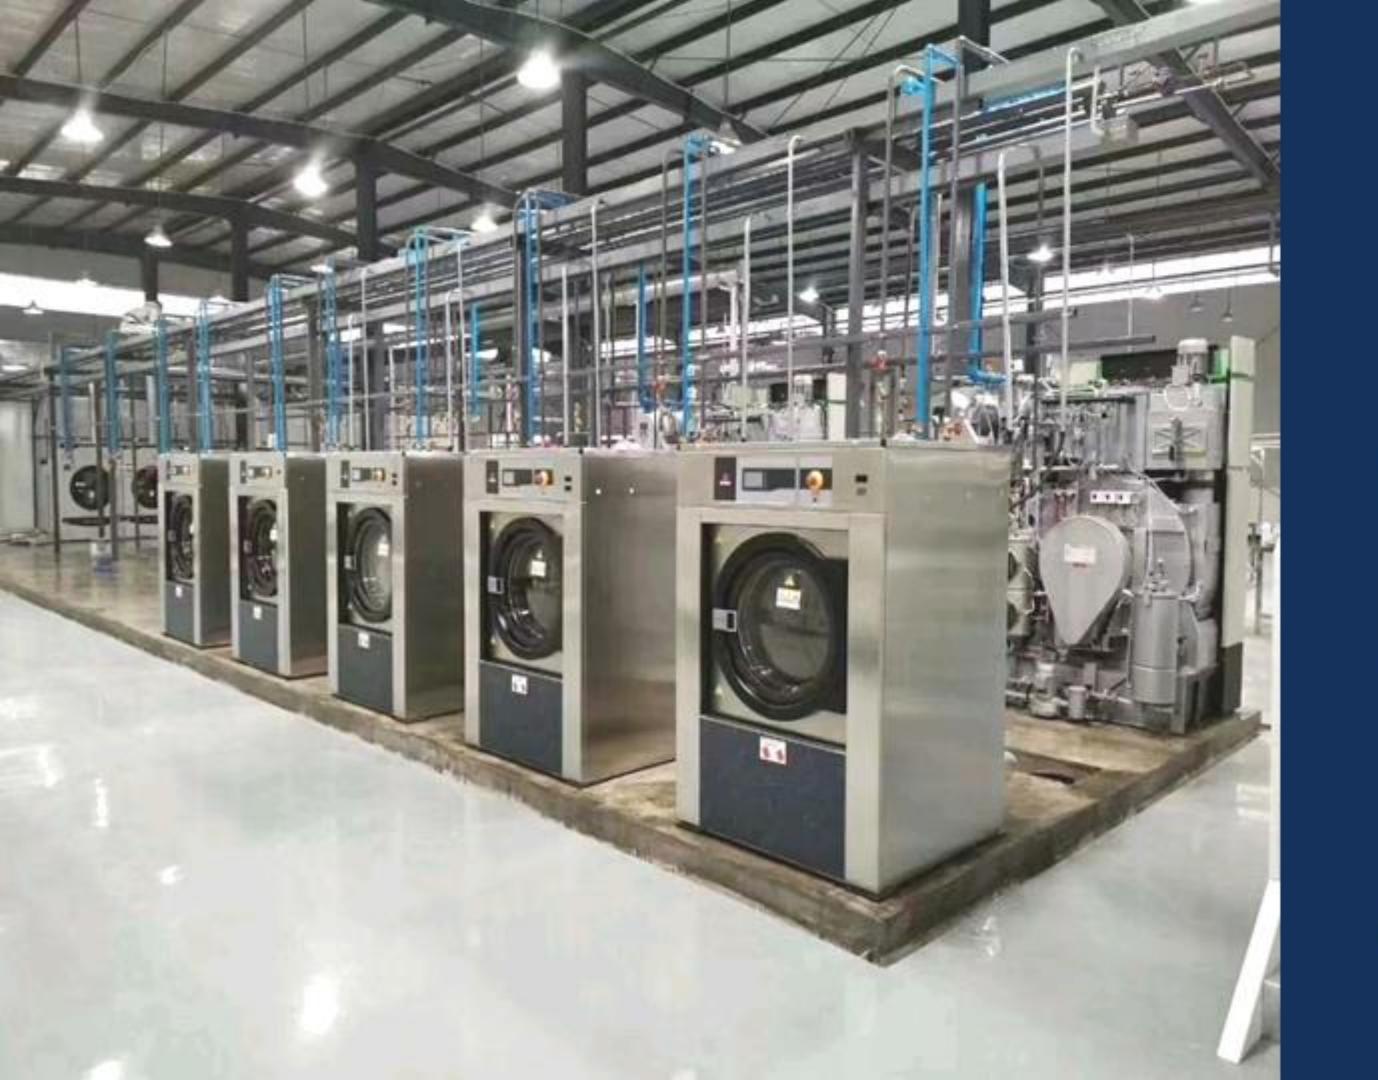

#### LAUNDRY

#### HIGH SPIN FAST SPIN LOW SPIN

All models with Touch Plus TP2 programmer.
The ranges, versions and sizes remain the same.
CONFIGURABLE OPTIONS