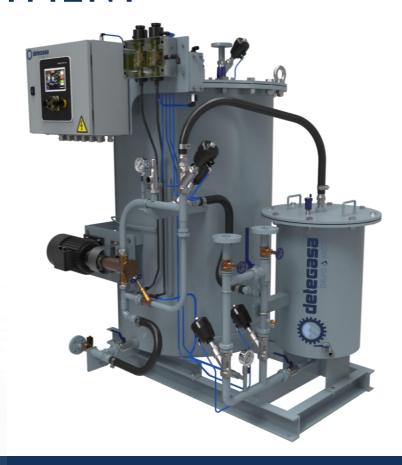

#### BALLAST WATER MANAGEMENT SYSTEMS

- √ Small footprint
- ✓ Simple installation
- ✓ User-friendly
- ✓ Maintenance friendly
- ✓ Low power consumption, approx. 15 kW at maximum power
- ✓ Low operating cost
- **✓ DNV Type Approved**
- ✓ USCG AMS

# BALLAST WATER MANAGEMENT SYSTEMS

- Capacities from TRC 60m3/h- 1274m3/h
- Lamp life 1000 hours, i.e. 5 year
- Can be integrated in ships existing automation system (IAS).
- Automatic flushing with fresh water after operation
- No chemicals, no drain water to bilge sumps
- Can be integrated in ships existing automation system (IAS).
- PC based control system, possibility for remote Access

### BALLAST WATER MANAGEMENT SYSTEMS

- Epoxy coating as standard
- Excellent corrosion resistance
- 20micron filter basket
- Can withstand abrasive particles
- · Short lead time
- Very robust inner parts
- Easy to assemble
- No electric or pneumatic devices in contact with seawater
- Backflush pump as standard
- · Sacrificial anode as standard
- Shelf design
- Widely available as spares
- Easy maintenance
  - = Lower cost

#### BALLAST WATER MANAGEMENT SYSTEMS