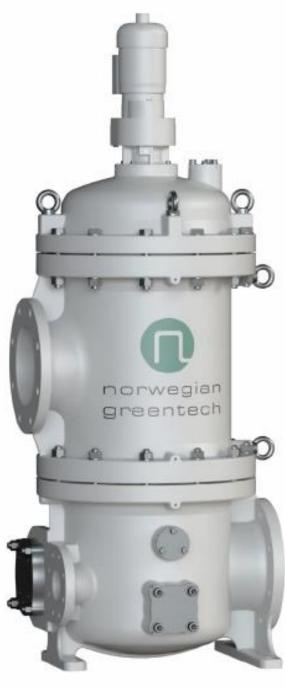

# BALLAST WATER MANAGEMENT SYSTEMS

Modular design – can be delivered as Skid or separate components (simplifies retrofit)

# BALLAST WATER MANAGEMENT SYSTEMS