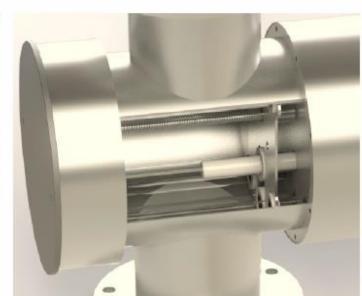

#### BALLAST WATER MANAGEMENT SYSTEMS

#### Accurate UV-I readings > Optimized power consumption

- Fouling is an important issue for UV-systems. Increased fouling = more power
- NGT are using a unique wiper system from first signal of low transmission, automatic or manual
- This will clean all quartz sleeves, including quartz sleeve for UV-sensor
- Exclude requirement to dismount sensor to clean, often resulting in requirements to recalibrate sensor

# BALLAST WATER MANAGEMENT SYSTEMS

Modular design – can be delivered as Skid or separate components (simplifies retrofit)