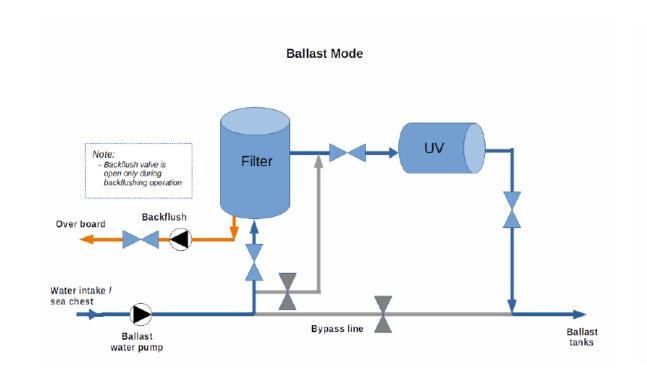

#### BALLAST WATER MANAGEMENT SYSTEMS

- √ Small footprint
- ✓ Simple installation
- ✓ User-friendly
- ✓ Maintenance friendly
- ✓ Low power consumption, approx. 15 kW at maximum power
- ✓ Low operating cost
- **✓ DNV Type Approved**
- ✓ USCG AMS

# BALLAST WATER MANAGEMENT SYSTEMS

- Capacities from TRC 60m3/h- 1274m3/h
- Lamp life 1000 hours, i.e. 5 year
- Can be integrated in ships existing automation system (IAS).
- Automatic flushing with fresh water after operation
- No chemicals, no drain water to bilge sumps
- Can be integrated in ships existing automation system (IAS).
- PC based control system, possibility for remote Access

### BALLAST WATER MANAGEMENT SYSTEMS

- Epoxy coating as standard
- Excellent corrosion resistance
- 20micron filter basket
- Can withstand abrasive particles
- · Short lead time
- Very robust inner parts
- Easy to assemble
- No electric or pneumatic devices in contact with seawater
- Backflush pump as standard
- · Sacrificial anode as standard
- Shelf design
- Widely available as spares
- Easy maintenance
  - = Lower cost

#### BALLAST WATER MANAGEMENT SYSTEMS

# BALLAST WATER MANAGEMENT SYSTEMS

Modular design – can be delivered as Skid or separate components (simplifies retrofit)

# BALLAST WATER MANAGEMENT SYSTEMS

#### What to consider when installing your BWMS

- Available space and acceptable power consumption?
- Is increased ballast time accepted if compensated with smaller size and lower cost?

We see more and more shipowners that install systems smaller than their onboard ballast pump capacity, due to operations are not always ballast dependent. (This require some form of counter measure to ensure reduction of flow onboard to be according to BWMS treatment rate capacity)