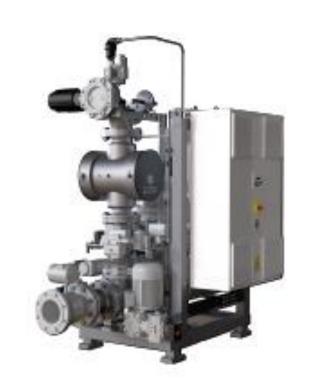

# BALLAST WATER MANAGEMENT SYSTEMS

Modular design – can be delivered as Skid or separate components (simplifies retrofit)

#### Preliminary Dimensional Sketch 150m³/h System

| Capacity<br>(m³/h) | Length | Width | Height | Foot Print<br>(m²) | Weight (Kg) | Power<br>consumption UV<br>max/min (kW) |
|--------------------|--------|-------|--------|--------------------|-------------|-----------------------------------------|
| 150                | 2838   | 1241  | 1819   | 3,5                | 1183        | 14/8                                    |