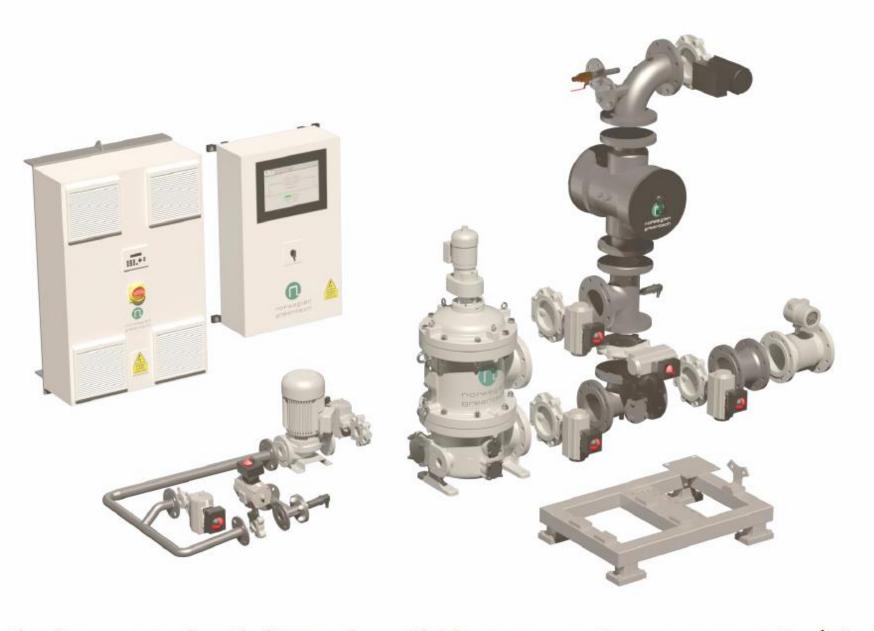

# BALLAST WATER MANAGEMENT SYSTEMS

Modular design – can be delivered as Skid or separate components (simplifies retrofit)

# BALLAST WATER MANAGEMENT SYSTEMS